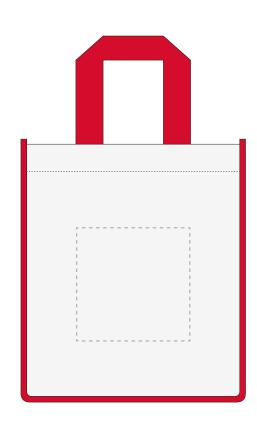

## ARTWORK SCALE 25%

Product Image for visualisation - colours may vary

## The dashed line is to demonstrate print area and will not appear on your printed item

| ARTWORK SCALE 100%            |             |
|-------------------------------|-------------|
| Max print area: 120mm x 120mm |             |
| ,                             | ,           |
| 1                             | 1           |
| 1<br>1<br>1                   | 1           |
| 1<br>1<br>1                   | 1           |
|                               | 1           |
|                               | 1<br>1<br>1 |
|                               | I<br>I      |
|                               | 1           |
|                               | 1           |
|                               |             |
|                               |             |
|                               | 1           |
|                               |             |
|                               |             |
|                               |             |
|                               |             |
|                               |             |
|                               |             |
|                               |             |
|                               |             |
|                               |             |
|                               |             |
| <u> </u>                      |             |
|                               |             |
|                               |             |